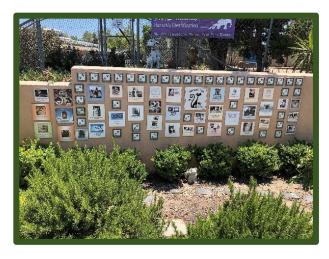

## SEAL BEACH ANIMAL CARE CENTER **MEMORIAL WALL**

Support SBACC and permanently recognize a family member, pet, or anyone! Purchase a paw print or a photo tile with the inscription of your choice to be mounted on the Memorial Wall outside of the Helen Sanders Cat Building!

- \$1,100 Large Picture Tile\*
- \$750 Small Picture Tile\*
  - \$550 Paw Print Tile

Please print or type the inscription you would like to have on your tile in the boxes below. Your inscription should be limited to no more than forty characters, including spaces and punctuation.